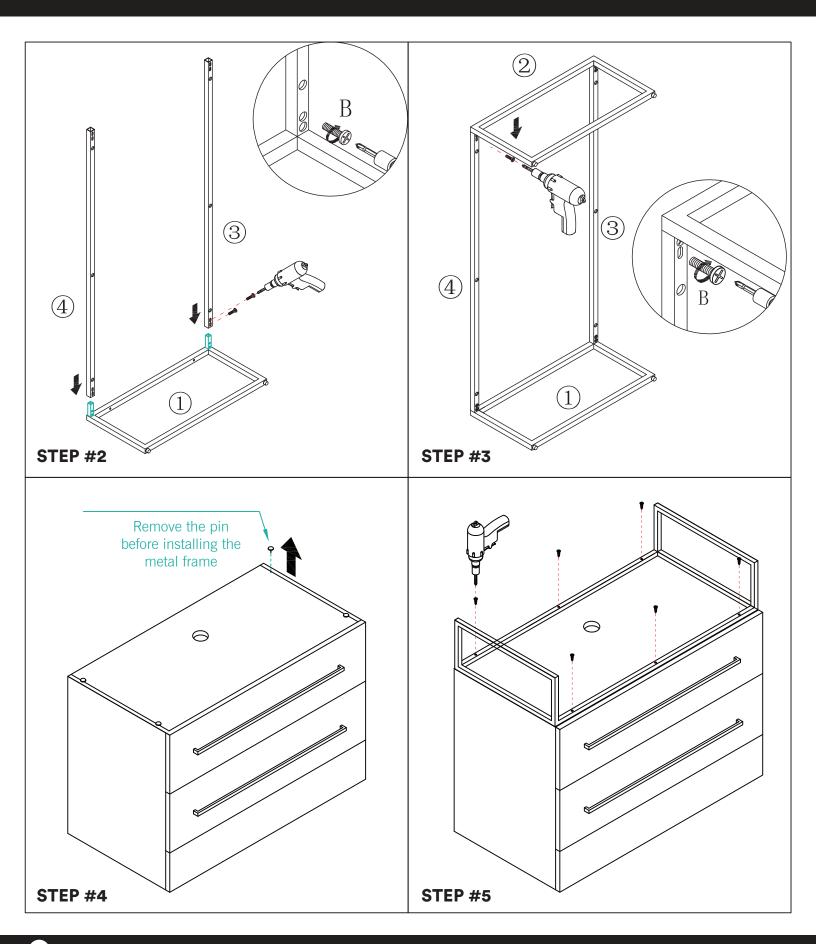

## **STEP #1**

**ATTENTION!** Dimensions may vary by up to 3/8". It is highly recommended to pull all dimensions of actual model for installation and measuring purposes.