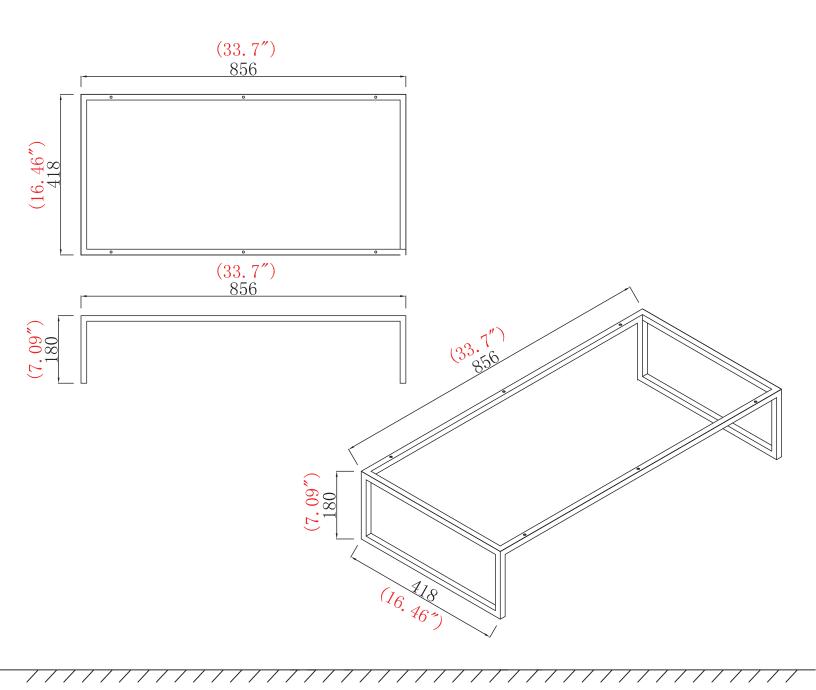

## **DIMENSIONS/TECHNICAL DATA**

**ATTENTION!** Dimensions may vary by up to 3/8". It is highly recommended to pull all dimensions of actual model for installation and measuring purposes.