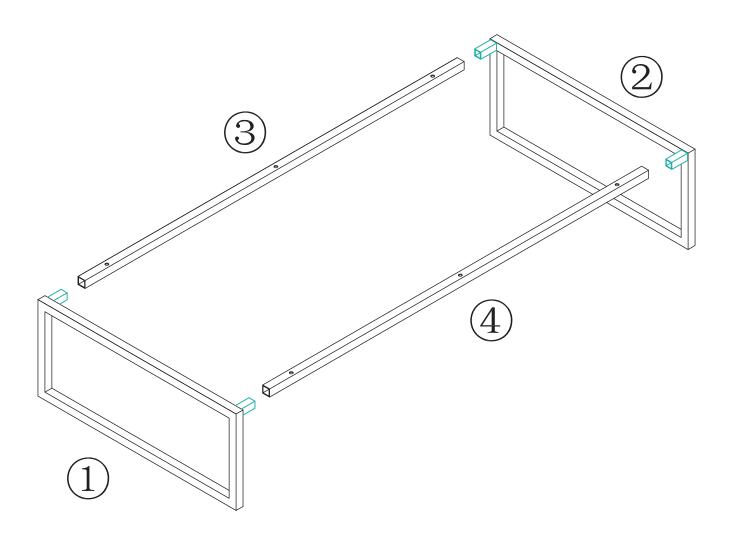

#### VANITY COMPONENTS

During unpacking the product and prior to installation inspect your new product for any damages or missing parts.

Do not attempt to install or operate the product if the product is damaged.

| Part | 3.5x14mm | 6<br>Pieces |
|------|----------|-------------|
| B    | 5x10mm   | 8<br>Pieces |